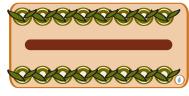

# Double Row ► (Number of seedlings needed)

(3 per row)

(4 per row)

(5 per row)

(8 per row)