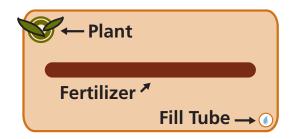

#### **Legend** ▶

The patterns shown below illustrate the best placement of plants and fertilizer based on the suggested number of plants per variety as listed above.