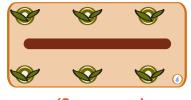

# Double Row ► (Number of seedlings needed)

(3 per row)

(4 per row)

(5 per row)

(8 per row)