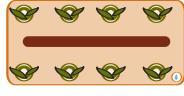

16 seedlings)

Cucumbers (4 seedlings)

Eggplants (2 seedlings)

Flowers (8 seedlings)

Greens (6 seedlings)

Herbs (6 seedlings)

Hot Peppers (6 seedlings)

Kohlrabi (8 seedlings)

Leeks (8 seedlings)

Lettuce (8 seedlings)

Melons (4 seedlings)

Okra (8 seedlings)

Onions (10 seedlings)

Peas (16 seedlings)

Salad Greens (8 seedlings)

Spinach (10 seedlings)

Squash (4 seedlings)

Strawberries (6 seedlings)

Tomatoes (2 seedlings)

## EarthBox® Fertilizer & Plant Placement Patterns

#### **Legend** ▶

The patterns shown below illustrate the best placement of plants and fertilizer based on the suggested number of plants per variety as listed above.



#### Single Row ▶

(Number of seedlings needed)



(2 per row)



(4 per row)

# Double Row ► (Number of seedlings needed)



(3 per row)



(4 per row)



(5 per row)



(8 per row)