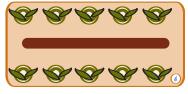

# Double Row ► (Number of seedlings needed)

(3 per row)

(4 per row)

(5 per row)

(8 per row)