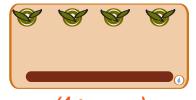

auliflower (6 seedlings)

Celery (6 seedlings)

Chard (6 seedlings)

Corn (16 seedlings)

Cucumbers (4 seedlings)

Eggplants (2 seedlings)

Flowers (8 seedlings)

Greens (6 seedlings)

Herbs (6 seedlings)

Hot Peppers (6 seedlings)

Kohlrabi (8 seedlings)

Leeks (8 seedlings)

Lettuce (8 seedlings)

Melons (4 seedlings)

Okra (8 seedlings)

Onions (10 seedlings)

Peas (16 seedlings)

Salad Greens (8 seedlings)

Spinach (10 seedlings)

Squash (4 seedlings)

Strawberries (6 seedlings)

Tomatoes (2 seedlings)

## EarthBox® Fertilizer & Plant Placement Patterns

#### **Legend** ▶

The patterns shown below illustrate the best placement of plants and fertilizer based on the suggested number of plants per variety as listed above.



#### Single Row ▶

(Number of seedlings needed)



(2 per row)



(4 per row)

# Double Row ► (Number of seedlings needed)



(3 per row)



(4 per row)



(5 per row)



(8 per row)